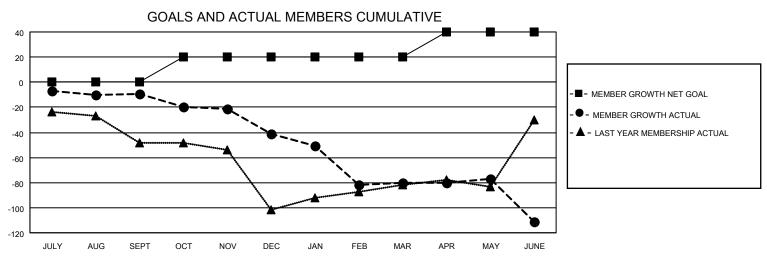

## District 118 R

| Clubs                 |               |           |               | Members               |                        |                         |                                                    |  |  |
|-----------------------|---------------|-----------|---------------|-----------------------|------------------------|-------------------------|----------------------------------------------------|--|--|
| RESULTS FOR 2020-2021 |               |           |               | RESULTS FOR 2020-2021 |                        |                         |                                                    |  |  |
| QUARTER               | NEW CLUB GOAL | NEW CLUBS | DROPPED CLUBS | QUARTER MEM           | BER GROWTH NET<br>GOAL | MEMBER GROWTH<br>ACTUAL | DROPPED<br>MEMBERS ACTUAL<br>(including transfers) |  |  |
| JULY/AUG/SEPT         | 0             | 0         | 1             | JULY/AUG/SEPT         | 0                      | 11                      | 19                                                 |  |  |
| OCT/NOV/DEC           | 2             | 0         | 0             | OCT/NOV/DEC           | 20                     | 47                      | 75                                                 |  |  |
| JAN/FEB/MAR           | 0             | 0         | 3             | JAN/FEB/MAR           | 0                      | 39                      | 54                                                 |  |  |
| APR/MAY/JUNE          | 1             | 0         | 1             | APR/MAY/JUNE          | 20                     | 73                      | 100                                                |  |  |