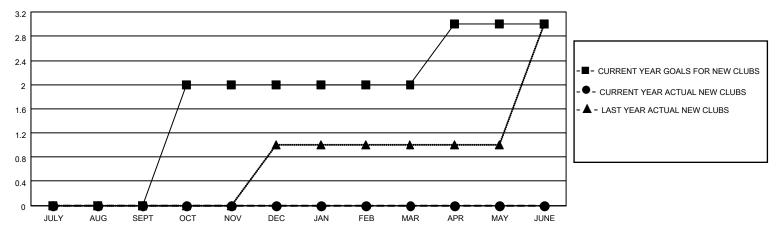

## District 118 R

| Clubs                 |               |           |               | Members               |                        |                         |                                                    |  |  |
|-----------------------|---------------|-----------|---------------|-----------------------|------------------------|-------------------------|----------------------------------------------------|--|--|
| RESULTS FOR 2020-2021 |               |           |               | RESULTS FOR 2020-2021 |                        |                         |                                                    |  |  |
| QUARTER               | NEW CLUB GOAL | NEW CLUBS | DROPPED CLUBS | QUARTER MEM           | BER GROWTH NET<br>GOAL | MEMBER GROWTH<br>ACTUAL | DROPPED<br>MEMBERS ACTUAL<br>(including transfers) |  |  |
| JULY/AUG/SEPT         | 0             | 0         | 1             | JULY/AUG/SEPT         | 0                      | 11                      | 19                                                 |  |  |
| OCT/NOV/DEC           | 2             | 0         | 0             | OCT/NOV/DEC           | 20                     | 47                      | 75                                                 |  |  |
| JAN/FEB/MAR           | 0             | 0         | 3             | JAN/FEB/MAR           | 0                      | 39                      | 54                                                 |  |  |
| APR/MAY/JUNE          | 1             | 0         | 1             | APR/MAY/JUNE          | 20                     | 73                      | 100                                                |  |  |